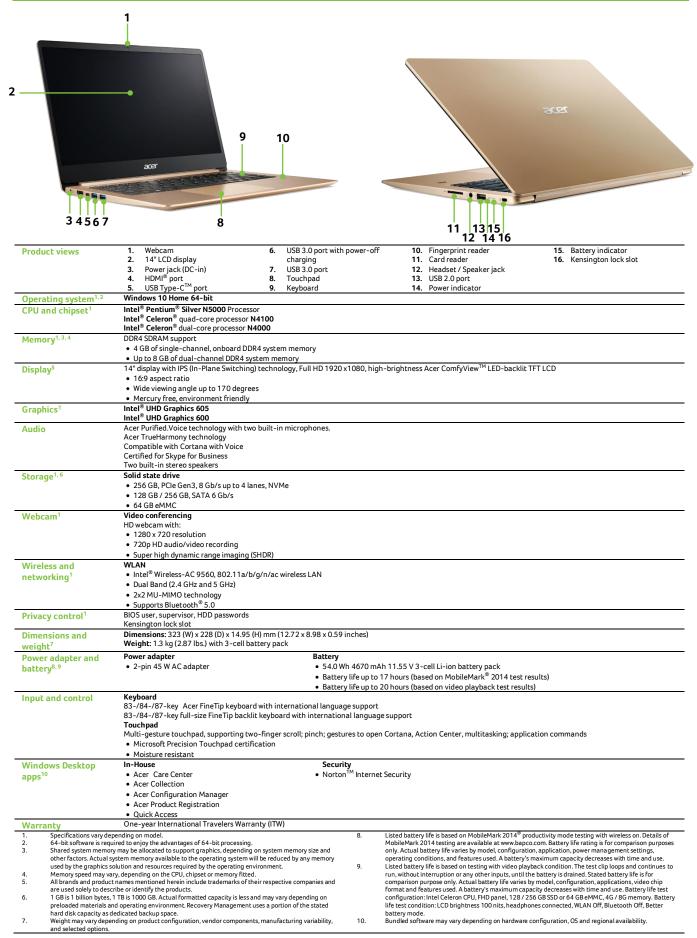

## Swift 1

- Up to 20 hours<sup>1, 2</sup> of Battery Life
- Powerful Processing<sup>1</sup>
- All-Metal Chassis
- Fingerprint Reader
- 1 Specifications may vary depending on model and/or region.2 Battery life varies by CPU, product configuration and usage, among other factors.