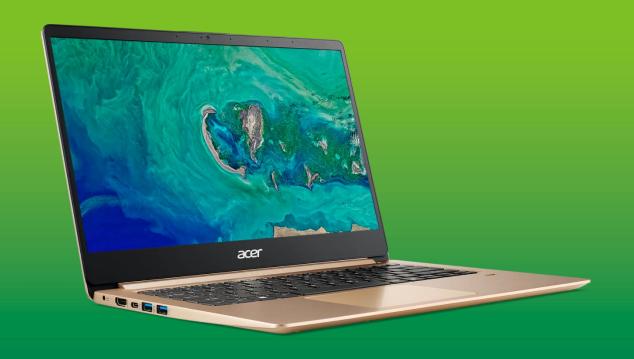

## Swift 1

- Up to 20 hours<sup>1, 2</sup> of Battery Life
- Powerful Processing<sup>1</sup>
- All-Metal Chassis
- Fingerprint Reader
- 1 Specifications may vary depending on model and/or region.2 Battery life varies by CPU, product configuration and usage, among other factors.